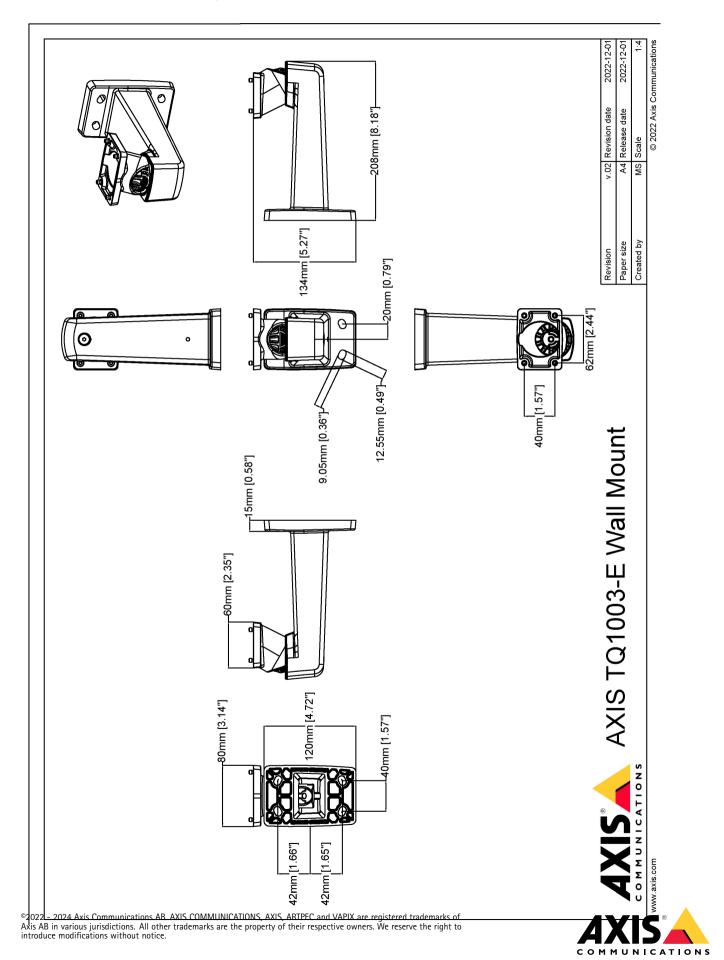

eight                  | 695 g (1.5 lb)                                                                                                                                                       |
| Box content             | Wall mount, installation guide                                                                                                                                       |
| Required<br>accessories | TORX® T30 bit                                                                                                                                                        |
| Warranty                | 3-year warranty, see axis.com/warranty                                                                                                                               |

## Dimension drawing