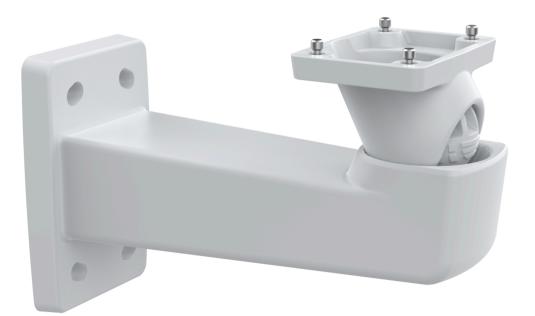

## AXIS TQ1003-E Wall Mount

For outdoor fixed box cameras and housings

Highly robust and rotatable wall mount, made of aluminum, and compatible with all Axis outdoor fixed box cameras and housings. Corrosion tested according to NEMA 4X, UL listed and IK10 rated. When used together with AXIS T94R01P Conduit Back Box, the Ethernet cable can be routed through cable protection pipes/conduits along the wall (from the left or right).

- > Highly robust wall mount
- > Rotatable
- > Flexible cable routing
- > IK10 Rated
- > Aluminium