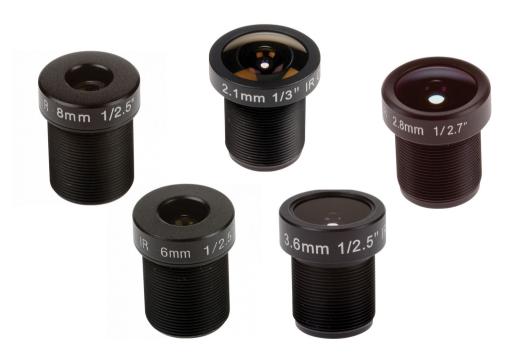

- > Tested and approved for Axis cameras with M12-mount
- > Great image quality maintained

WWW.CXIS.COM T10213438/EN/M1.4/2408

| Lens M12 2.1 mm         |                                                      |                 |            |                                                                                            |
|-------------------------|------------------------------------------------------|-----------------|------------|--------------------------------------------------------------------------------------------|
| Part number Properties  | 5901-371<br>Fixed iris<br>2.1 mm, F2.2<br>M12-mount  |                 | Dimensions | IR coating For compatible products, go to www.axis.com L x Ø: 19 x 16 mm (0.7 x 0.6 in)    |
|                         |                                                      | AXIS Lens M12 M | egapixe    | l 2.8 mm                                                                                   |
| Part number Properties  | 03074-001<br>Fixed iris<br>2.8 mm, F1.2<br>M12-mount |                 | Dimensions | IR coating For compatible products, go to www.axis.com  L x Ø: 12.5 x 15 mm (0.5 x 0.6 in) |
| Lens M12 3.6 mm         |                                                      |                 |            |                                                                                            |
| Part number Properties  | 5506-011<br>Fixed iris<br>3.6 mm, F2.0<br>M12-mount  |                 | Dimensions | IR coating For compatible products, go to www.axis.com  L x Ø: 12 x 15 mm (0.5 x 0.6 in)   |
| Lens M12 Megapixel 6 mm |                                                      |                 |            |                                                                                            |
| Part number Properties  | 5504-961<br>Fixed iris<br>6 mm, F1.6<br>M12-mount    |                 | Dimensions | IR coating For compatible products, go to www.axis.com L x Ø: 19 x 14 mm (0.7 x 0.5 in)    |
| Lens M12 Megapixel 8 mm |                                                      |                 |            |                                                                                            |
| Part number Properties  | 5504-971<br>Fixed iris<br>8 mm, F1.6<br>M12-mount    |                 | Dimensions | IR coating For compatible products, go to www.axis.com L x Ø: 17 x 14 mm (0.7 x 0.5 in)    |