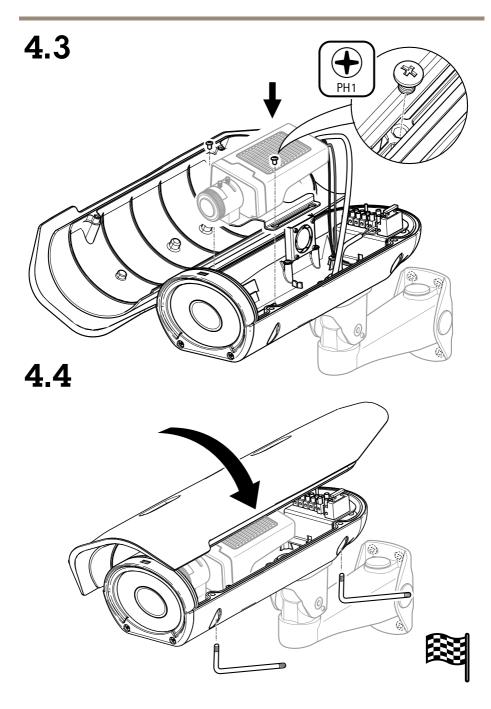

te channels to ensure a rapid response. If you are connected to the Internet, vou can:

- download user documentation and software updates
- . find answers to resolved problems in the FAO database, search by product, category, or phrase
- . report problems to Axis support staff by logging in to your private support area
- chat with Axis support staff

visit Axis Support at axis.com/support Should you require any technical assistance, please contact appropriate channels according to your AVHS license agreement to ensure a rapid response.

Should you require any technical assistance, please contact ADP Helpdesk to ensure a rapid response.

#### Learn more!

Visit Axis learning center axis.com/learning for useful trainings, webinars, tutorials and guides.







1.2



















4.2







Installation guide AXIS TM1804-LE Housing © 2024 Axis Communications AB Ver. M1.6 Date: August 2024 Part no. 3091823