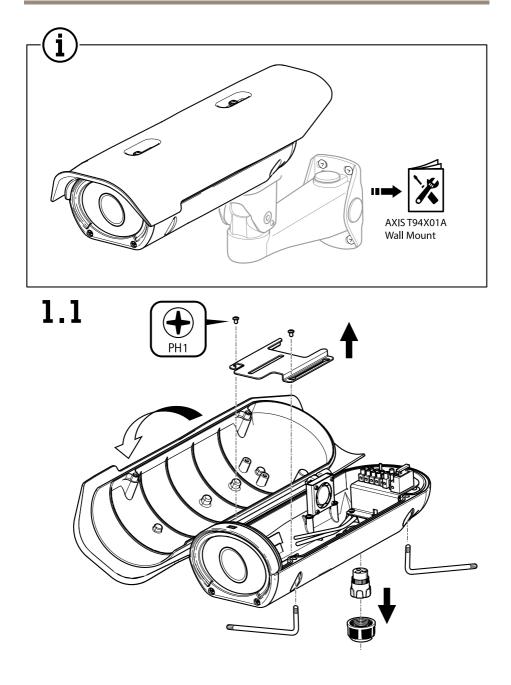

your queries through the appropriate channels to ensure a rapid response. If you are connected to the Internet, vou can:

- download user documentation and software updates
- . find answers to resolved problems in the FAO database, search by product, category, or phrase
- . report problems to Axis support staff by logging in to your private support area
- chat with Axis support staff

visit Axis Support at axis.com/support Should you require any technical assistance, please contact appropriate channels according to your AVHS license agreement to ensure a rapid response.

Should you require any technical assistance, please contact ADP Helpdesk to ensure a rapid response.

#### Learn more!

Visit Axis learning center axis.com/learning for useful trainings, webinars, tutorials and guides.







1.2



















4.2







Installation guide AXIS TM1804-LE Housing © 2024 Axis Communications AB Ver. M1.6 Date: August 2024 Part no. 3091823