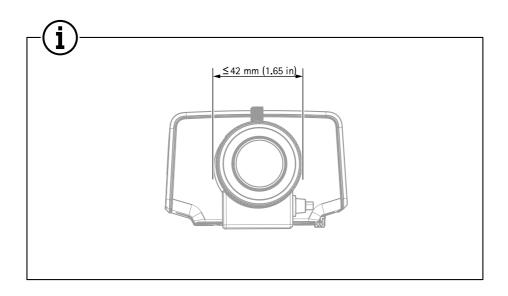

the appropriate channels to ensure a rapid response. If you are connected to the Internet, vou can:

- download user documentation and software updates
- . find answers to resolved problems in the FAO database, search by product, category, or phrase
- . report problems to Axis support staff by logging in to your private support area
- chat with Axis support staff

visit Axis Support at axis.com/support Should you require any technical assistance, please contact appropriate channels according to your AVHS license agreement to ensure a rapid response.

Should you require any technical assistance, please contact ADP Helpdesk to ensure a rapid response.

#### Learn more!

Visit Axis learning center axis.com/learning for useful trainings, webinars, tutorials and guides.







1.2



















4.2







Installation guide AXIS TM1804-LE Housing © 2024 Axis Communications AB Ver. M1.6 Date: August 2024 Part no. 3091823