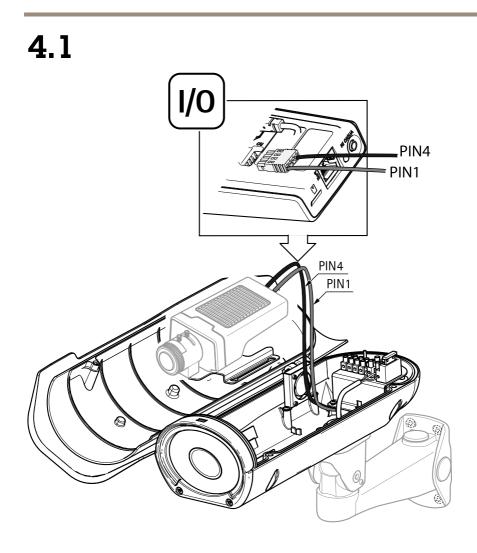

appropriate channels to ensure a rapid response. If you are connected to the Internet, vou can:

- download user documentation and software updates
- . find answers to resolved problems in the FAO database, search by product, category, or phrase
- . report problems to Axis support staff by logging in to your private support area
- chat with Axis support staff

visit Axis Support at axis.com/support Should you require any technical assistance, please contact appropriate channels according to your AVHS license agreement to ensure a rapid response.

Should you require any technical assistance, please contact ADP Helpdesk to ensure a rapid response.

#### Learn more!

Visit Axis learning center axis.com/learning for useful trainings, webinars, tutorials and guides.







1.2



















4.2







Installation guide AXIS TM1804-LE Housing © 2024 Axis Communications AB Ver. M1.6 Date: August 2024 Part no. 3091823