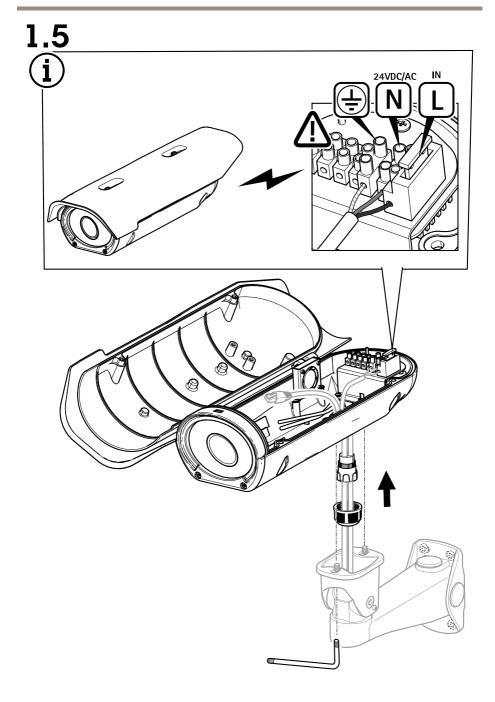

ugh the appropriate channels to ensure a rapid response. If you are connected to the Internet, vou can:

- download user documentation and software updates
- . find answers to resolved problems in the FAO database, search by product, category, or phrase
- . report problems to Axis support staff by logging in to your private support area
- chat with Axis support staff

visit Axis Support at axis.com/support Should you require any technical assistance, please contact appropriate channels according to your AVHS license agreement to ensure a rapid response.

Should you require any technical assistance, please contact ADP Helpdesk to ensure a rapid response.

#### Learn more!

Visit Axis learning center axis.com/learning for useful trainings, webinars, tutorials and guides.







1.2



















4.2







Installation guide AXIS TM1804-LE Housing © 2024 Axis Communications AB Ver. M1.6 Date: August 2024 Part no. 3091823