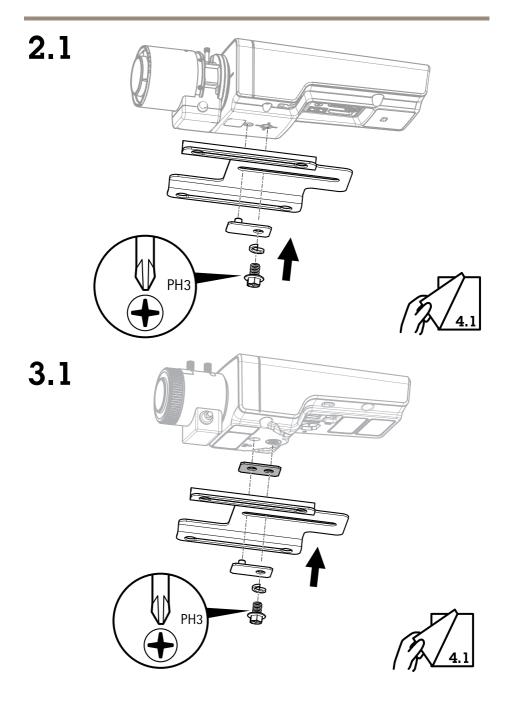

e appropriate channels to ensure a rapid response. If you are connected to the Internet, vou can:

- download user documentation and software updates
- . find answers to resolved problems in the FAO database, search by product, category, or phrase
- . report problems to Axis support staff by logging in to your private support area
- chat with Axis support staff

visit Axis Support at axis.com/support Should you require any technical assistance, please contact appropriate channels according to your AVHS license agreement to ensure a rapid response.

Should you require any technical assistance, please contact ADP Helpdesk to ensure a rapid response.

#### Learn more!

Visit Axis learning center axis.com/learning for useful trainings, webinars, tutorials and guides.







1.2



















4.2







Installation guide AXIS TM1804-LE Housing © 2024 Axis Communications AB Ver. M1.6 Date: August 2024 Part no. 3091823