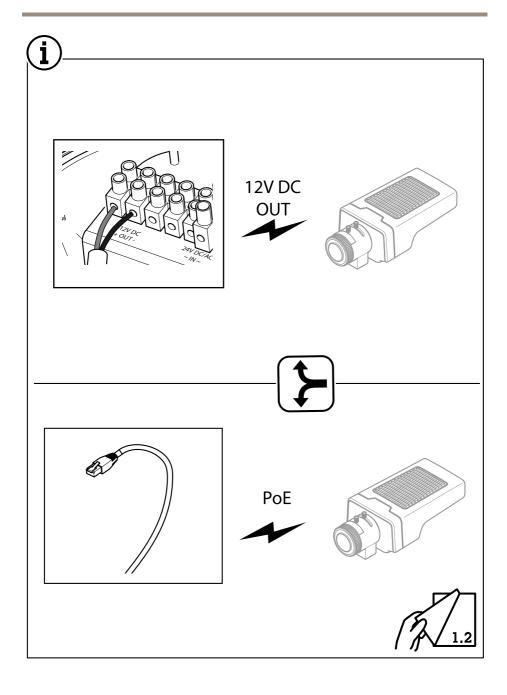

ur queries through the appropriate channels to ensure a rapid response. If you are connected to the Internet, vou can:

- download user documentation and software updates
- . find answers to resolved problems in the FAO database, search by product, category, or phrase
- . report problems to Axis support staff by logging in to your private support area
- chat with Axis support staff

visit Axis Support at axis.com/support Should you require any technical assistance, please contact appropriate channels according to your AVHS license agreement to ensure a rapid response.

Should you require any technical assistance, please contact ADP Helpdesk to ensure a rapid response.

#### Learn more!

Visit Axis learning center axis.com/learning for useful trainings, webinars, tutorials and guides.







1.2



















4.2







Installation guide AXIS TM1804-LE Housing © 2024 Axis Communications AB Ver. M1.6 Date: August 2024 Part no. 3091823