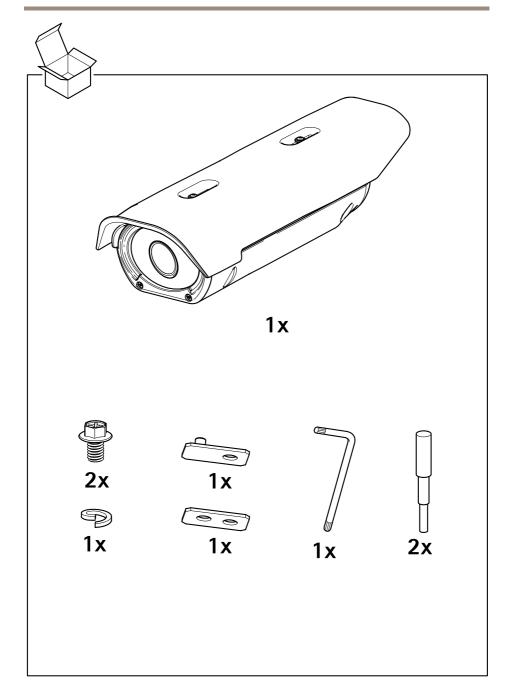

d your queries through the appropriate channels to ensure a rapid response. If you are connected to the Internet, vou can:

- download user documentation and software updates
- . find answers to resolved problems in the FAO database, search by product, category, or phrase
- . report problems to Axis support staff by logging in to your private support area
- chat with Axis support staff

visit Axis Support at axis.com/support Should you require any technical assistance, please contact appropriate channels according to your AVHS license agreement to ensure a rapid response.

Should you require any technical assistance, please contact ADP Helpdesk to ensure a rapid response.

#### Learn more!

Visit Axis learning center axis.com/learning for useful trainings, webinars, tutorials and guides.







1.2



















4.2







Installation guide AXIS TM1804-LE Housing © 2024 Axis Communications AB Ver. M1.6 Date: August 2024 Part no. 3091823