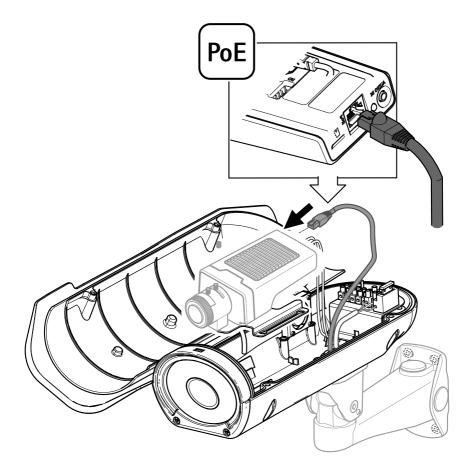

iate channels to ensure a rapid response. If you are connected to the Internet, vou can:

- download user documentation and software updates
- . find answers to resolved problems in the FAO database, search by product, category, or phrase
- . report problems to Axis support staff by logging in to your private support area
- chat with Axis support staff

visit Axis Support at axis.com/support Should you require any technical assistance, please contact appropriate channels according to your AVHS license agreement to ensure a rapid response.

Should you require any technical assistance, please contact ADP Helpdesk to ensure a rapid response.

#### Learn more!

Visit Axis learning center axis.com/learning for useful trainings, webinars, tutorials and guides.







1.2



















4.2







Installation guide AXIS TM1804-LE Housing © 2024 Axis Communications AB Ver. M1.6 Date: August 2024 Part no. 3091823