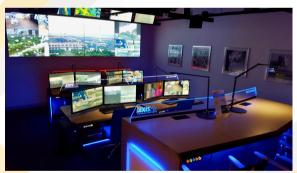

Notable design elements of the D.C. Axis Experience Center include two state-of-the-art Security Operation Centers, a dedicated Federal Demo Space, multiple conference rooms, a training and certification room, two community areas, and a rooftop terrace with stunning panoramic views of the Potomac River and D.C. monuments.